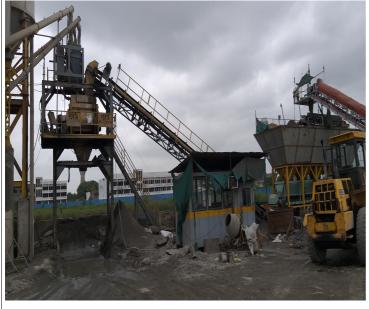

## **INDUSTRIAL VISIT REPORT**

| Name of Visit          | : | Ready mixed concrete plant at Kalamna, Nagpur    |
|------------------------|---|--------------------------------------------------|
| Date of Visit          | : | 03/09/18                                         |
| Concerned Person       | : | Executive Engineer, World Bank Division, Nagpur. |
| No.of Students Present | : | 67 Nos                                           |
| Faculty Incharge       | : | Prof. T. R. Patil                                |
|                        |   | Prof.(Ms.) P. D. Dhawad                          |
|                        |   | Prof. (Ms.) S. Kundu                             |

## Visit Photograph :